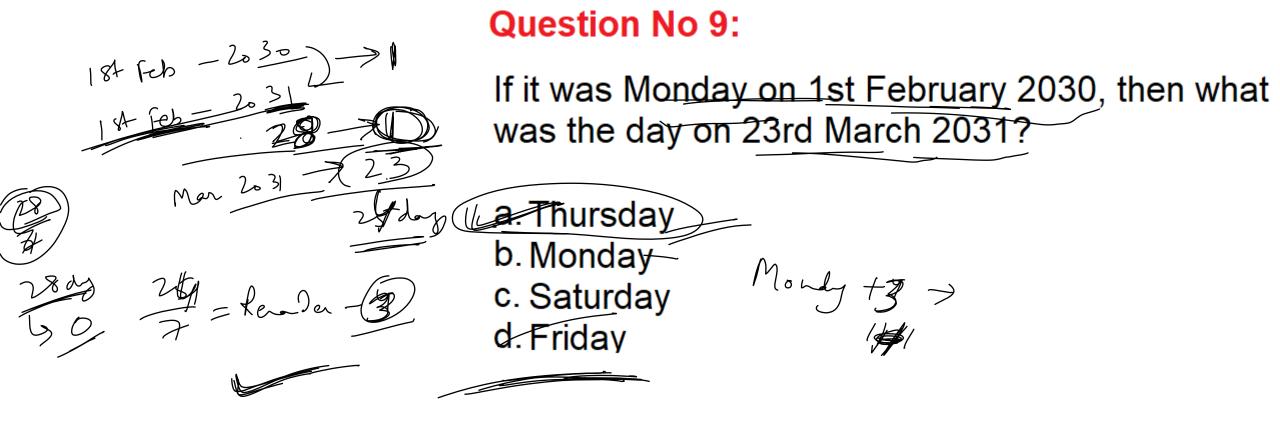

. With respect to Days
- 2. With respect to Weeks
- 3. With respect to Months (28/29/30/31days)
- 4. With respect to Years (Leap/Non Leap years)
- 5. With respect to Century (100 years)



#### CALENDAR



#### CALENDAR

With respect to Weeks:





#### CALENDAR





### **Question No 1:**

Which day comes after 80 days from a Monday?

### **Question No 2:**

Which day falls on 75 days before a Sunday?













\* 5-

### **Question No 7:**

If it was Sunday on 1st January 1976, then what was the day on 1st January 1982? a. Monday 280 ג. Friday c. Wednesday איייsday b. Friday 8  $\mathcal{S}$ a 82 7

### **Question No 8:**

If it was Friday on 12th August 2022, then what will be the day on 18th February 2023?

- a. Saturday b. Sunday
  - - c. Monday
  - d. Thursday

tuday 7, = Satu





# Thank You