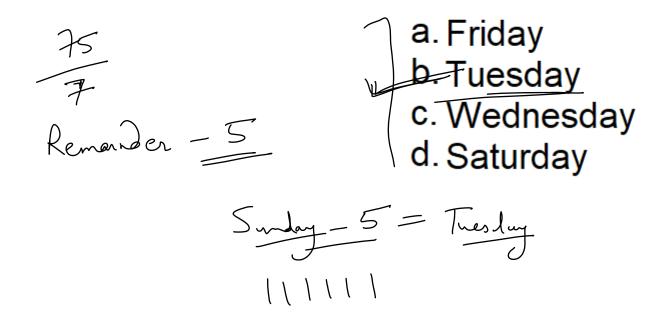

# CRACK SSC EXAMS WITH QUALITY MOCK TEST SERIES



# SSC GD Constable Free Crash Course 2022

# **Calendar Class Notes**

# DOWNLOAD FREE PDF



Concepts:

- 1. With respect to Days
- 2. With respect to Weeks
- 3. With respect to Months (28/29/30/31days)
- 4. With respect to Years (Leap/Non Leap years)
- 5. With respect to Century (100 years)



#### CALENDAR



#### CALENDAR

With respect to Weeks:





#### CALENDAR





### **Question No 1:**

Which day comes after 80 days from a Monday?

### **Question No 2:**

Which day falls on 75 days before a Sunday?













\* 5-

### **Question No 7:**

If it was Sunday on 1st January 1976, then what was the day on 1st January 1982? a. Monday 280 ג. Friday c. Wednesday איייsday b. Friday 8  $\mathcal{S}$ a 82 7

### **Question No 8:**

If it was Friday on 12th August 2022, then what will be the day on 18th February 2023?

- a. Saturday b. Sunday
  - - c. Monday
  - d. Thursday

tuday 7, = Satu





# Thank You