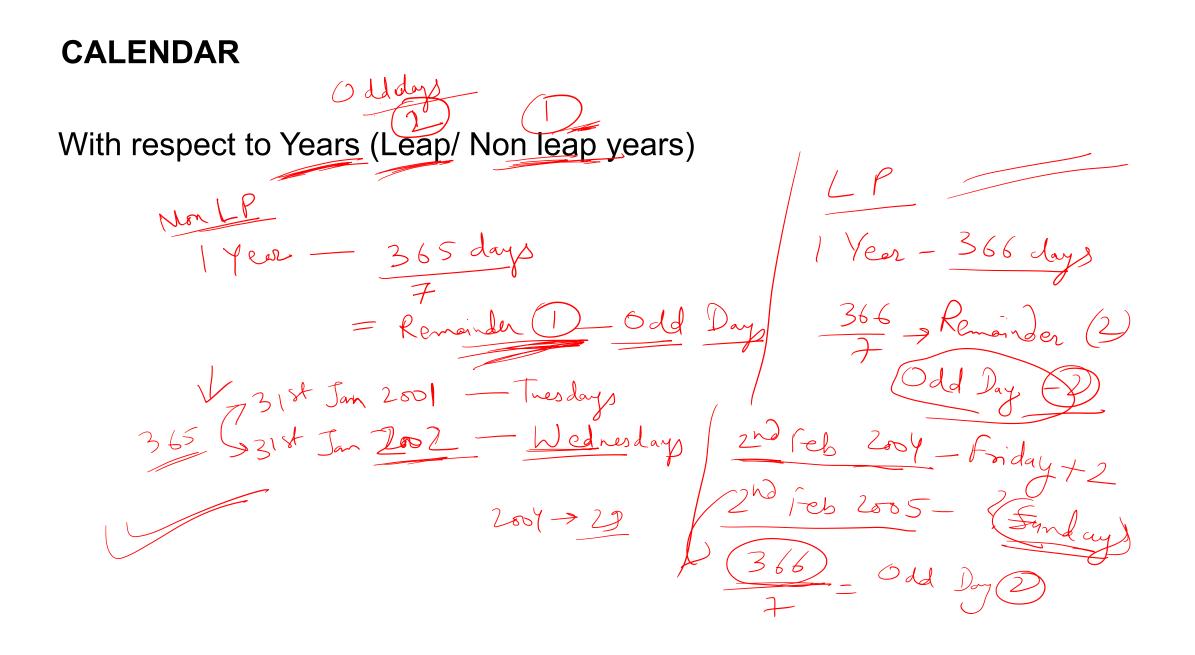

# CRACK SSC EXAMS WITH QUALITY MOCK TEST SERIES



# SSC GD Constable Free Crash Course 2022

# **Calendar Class Notes**

# DOWNLOAD FREE PDF



Concepts:

- 1. With respect to Days
- 2. With respect to Weeks
- 3. With respect to Months (28/29/30/31days)
- 4. With respect to Years (Leap/Non Leap years)
- 5. With respect to Century (100 years)



#### CALENDAR



#### CALENDAR

With respect to Weeks:





#### CALENDAR





### **Question No 1:**

Which day comes after 80 days from a Monday?

### **Question No 2:**

Which day falls on 75 days before a Sunday?













\* 5-

### **Question No 7:**

If it was Sunday on 1st January 1976, then what was the day on 1st January 1982? a. Monday 280 ג. Friday c. Wednesday איייsday b. Friday 8  $\mathcal{S}$ a 82 7

### **Question No 8:**

If it was Friday on 12th August 2022, then what will be the day on 18th February 2023?

- a. Saturday b. Sunday
  - - c. Monday
  - d. Thursday

tuday 7, = Satu





# Thank You