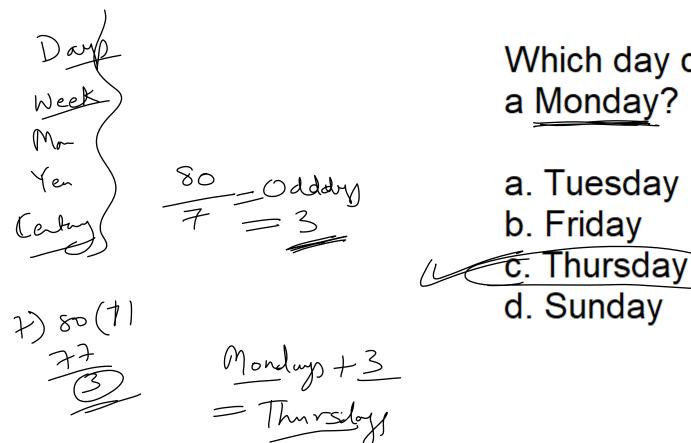

# CRACK SSC EXAMS WITH QUALITY MOCK TEST SERIES



# SSC GD Constable Free Crash Course 2022

# **Calendar Class Notes**

# DOWNLOAD FREE PDF



Concepts:

- 1. With respect to Days
- 2. With respect to Weeks
- 3. With respect to Months (28/29/30/31days)
- 4. With respect to Years (Leap/Non Leap years)
- 5. With respect to Century (100 years)



#### CALENDAR



#### CALENDAR

With respect to Weeks:





#### CALENDAR





### **Question No 1:**

Which day comes after 80 days from a Monday?

### **Question No 2:**

Which day falls on 75 days before a Sunday?













\* 5-

### **Question No 7:**

If it was Sunday on 1st January 1976, then what was the day on 1st January 1982? a. Monday 280 ג. Friday c. Wednesday איייsday b. Friday 8  $\mathcal{S}$ a 82 7

### **Question No 8:**

If it was Friday on 12th August 2022, then what will be the day on 18th February 2023?

- a. Saturday b. Sunday
  - - c. Monday
  - d. Thursday

tuday 7, = Satu





# Thank You