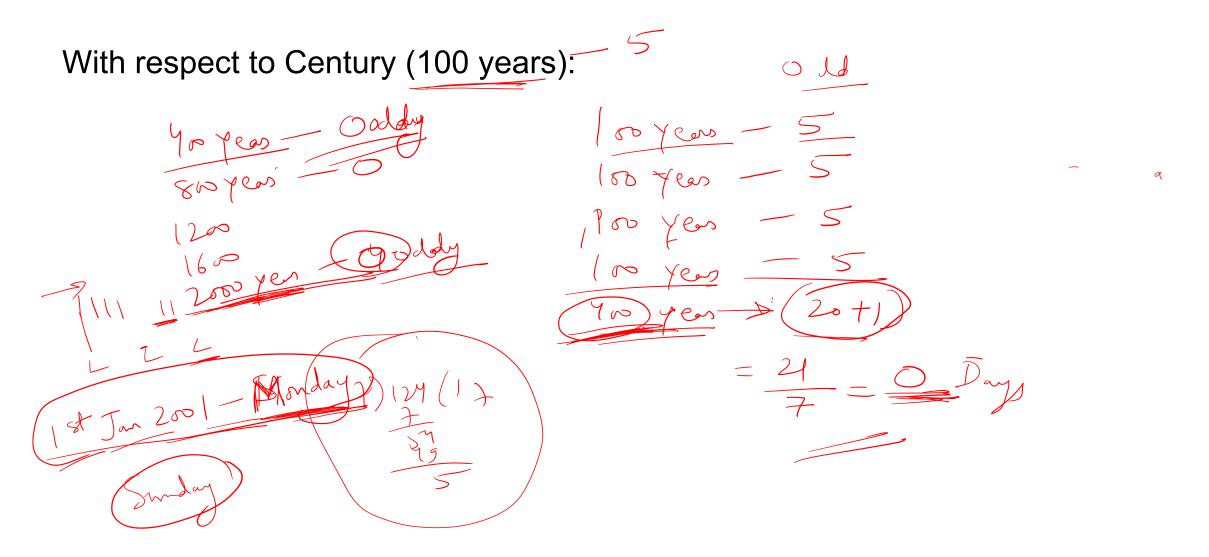

# CRACK SSC EXAMS WITH QUALITY MOCK TEST SERIES



# SSC GD Constable Free Crash Course 2022

# **Calendar Class Notes**

# DOWNLOAD FREE PDF



Concepts:

- 1. With respect to Days
- 2. With respect to Weeks
- 3. With respect to Months (28/29/30/31days)
- 4. With respect to Years (Leap/Non Leap years)
- 5. With respect to Century (100 years)



#### CALENDAR



#### CALENDAR

With respect to Weeks:





#### CALENDAR





### **Question No 1:**

Which day comes after 80 days from a Monday?

### **Question No 2:**

Which day falls on 75 days before a Sunday?













\* 5-

### **Question No 7:**

If it was Sunday on 1st January 1976, then what was the day on 1st January 1982? a. Monday 280 ג. Friday c. Wednesday איייsday b. Friday 8  $\mathcal{S}$ a 82 7

### **Question No 8:**

If it was Friday on 12th August 2022, then what will be the day on 18th February 2023?

- a. Saturday b. Sunday
  - - c. Monday
  - d. Thursday

tuday 7, = Satu





# Thank You