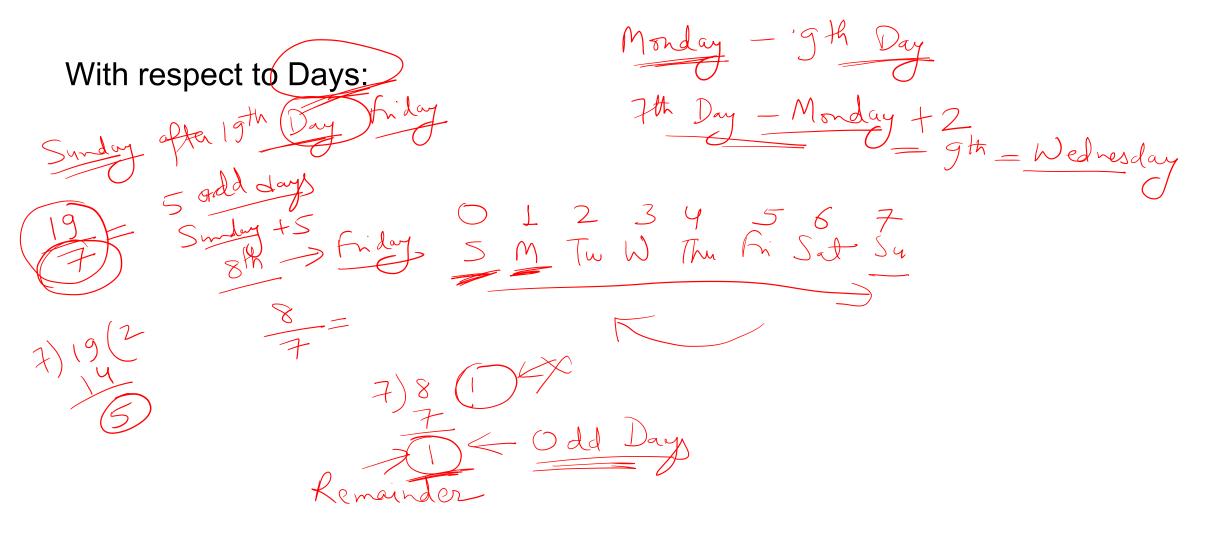

# CRACK SSC EXAMS WITH QUALITY MOCK TEST SERIES



# SSC GD Constable Free Crash Course 2022

# **Calendar Class Notes**

# DOWNLOAD FREE PDF



Concepts:

- 1. With respect to Days
- 2. With respect to Weeks
- 3. With respect to Months (28/29/30/31days)
- 4. With respect to Years (Leap/Non Leap years)
- 5. With respect to Century (100 years)



#### CALENDAR



#### CALENDAR

With respect to Weeks:





#### CALENDAR





### **Question No 1:**

Which day comes after 80 days from a Monday?

### **Question No 2:**

Which day falls on 75 days before a Sunday?













\* 5-

### **Question No 7:**

If it was Sunday on 1st January 1976, then what was the day on 1st January 1982? a. Monday 280 ג. Friday c. Wednesday איייsday b. Friday 8  $\mathcal{S}$ a 82 7

### **Question No 8:**

If it was Friday on 12th August 2022, then what will be the day on 18th February 2023?

- a. Saturday b. Sunday
  - - c. Monday
  - d. Thursday

tuday 7, = Satu





# Thank You