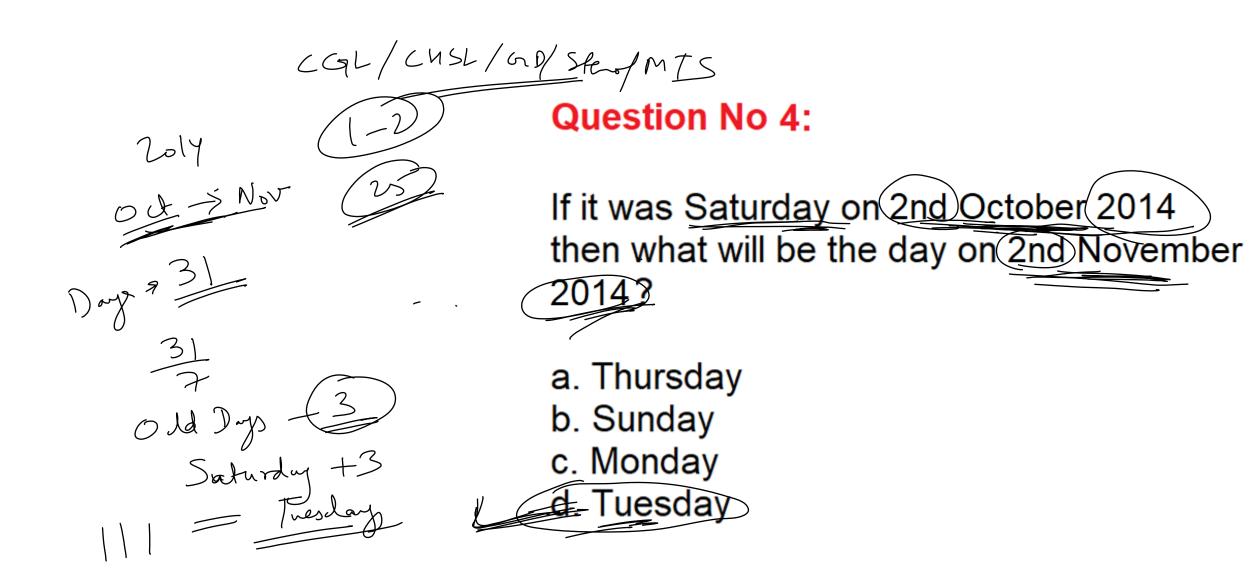

# CRACK SSC EXAMS WITH QUALITY MOCK TEST SERIES



# SSC GD Constable Free Crash Course 2022

# **Calendar Class Notes**

# DOWNLOAD FREE PDF



Concepts:

- 1. With respect to Days
- 2. With respect to Weeks
- 3. With respect to Months (28/29/30/31days)
- 4. With respect to Years (Leap/Non Leap years)
- 5. With respect to Century (100 years)



#### CALENDAR



#### CALENDAR

With respect to Weeks:





#### CALENDAR





### **Question No 1:**

Which day comes after 80 days from a Monday?

### **Question No 2:**

Which day falls on 75 days before a Sunday?













\* 5-

### **Question No 7:**

If it was Sunday on 1st January 1976, then what was the day on 1st January 1982? a. Monday 280 ג. Friday c. Wednesday איייsday b. Friday 8  $\mathcal{S}$ a 82 7

### **Question No 8:**

If it was Friday on 12th August 2022, then what will be the day on 18th February 2023?

- a. Saturday b. Sunday
  - - c. Monday
  - d. Thursday

tuday 7, = Satu





# Thank You