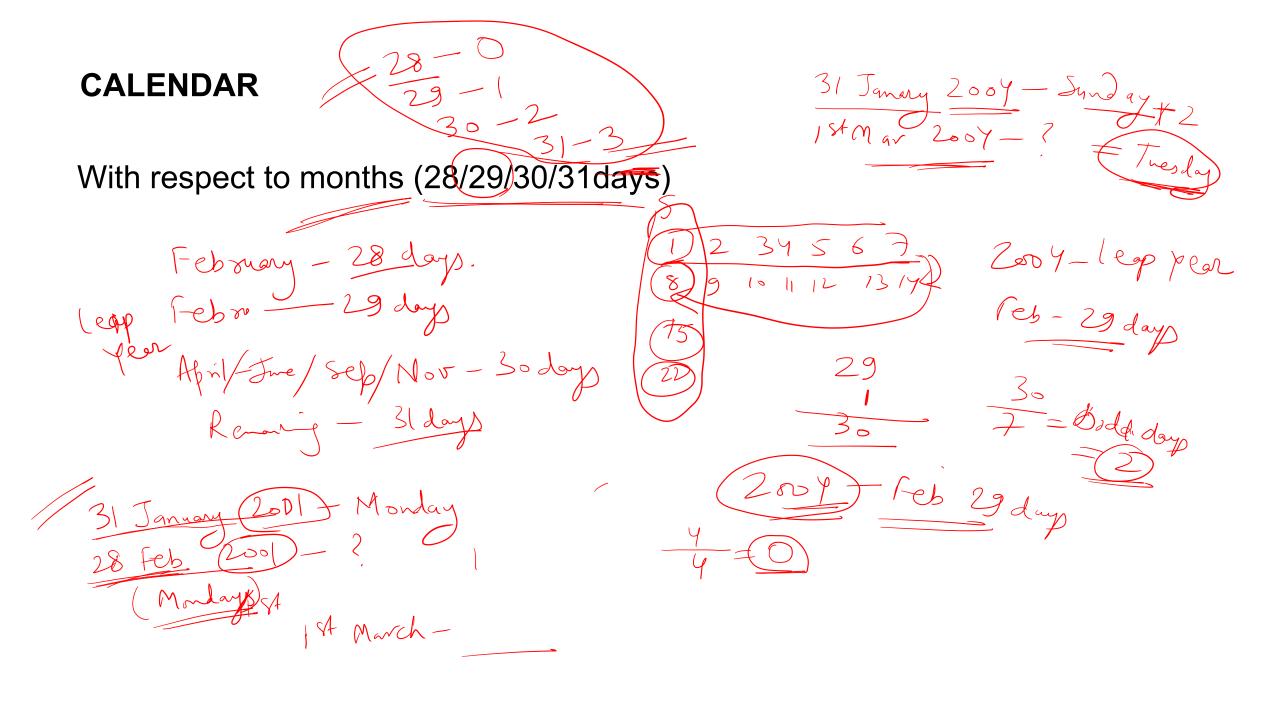

# CRACK SSC EXAMS WITH QUALITY MOCK TEST SERIES



# SSC GD Constable Free Crash Course 2022

# **Calendar Class Notes**

# DOWNLOAD FREE PDF



Concepts:

- 1. With respect to Days
- 2. With respect to Weeks
- 3. With respect to Months (28/29/30/31days)
- 4. With respect to Years (Leap/Non Leap years)
- 5. With respect to Century (100 years)



#### CALENDAR



#### CALENDAR

With respect to Weeks:





#### CALENDAR





### **Question No 1:**

Which day comes after 80 days from a Monday?

### **Question No 2:**

Which day falls on 75 days before a Sunday?













\* 5-

### **Question No 7:**

If it was Sunday on 1st January 1976, then what was the day on 1st January 1982? a. Monday 280 ג. Friday c. Wednesday איייsday b. Friday 8  $\mathcal{S}$ a 82 7

### **Question No 8:**

If it was Friday on 12th August 2022, then what will be the day on 18th February 2023?

- a. Saturday b. Sunday
  - - c. Monday
  - d. Thursday

tuday 7, = Satu





# Thank You