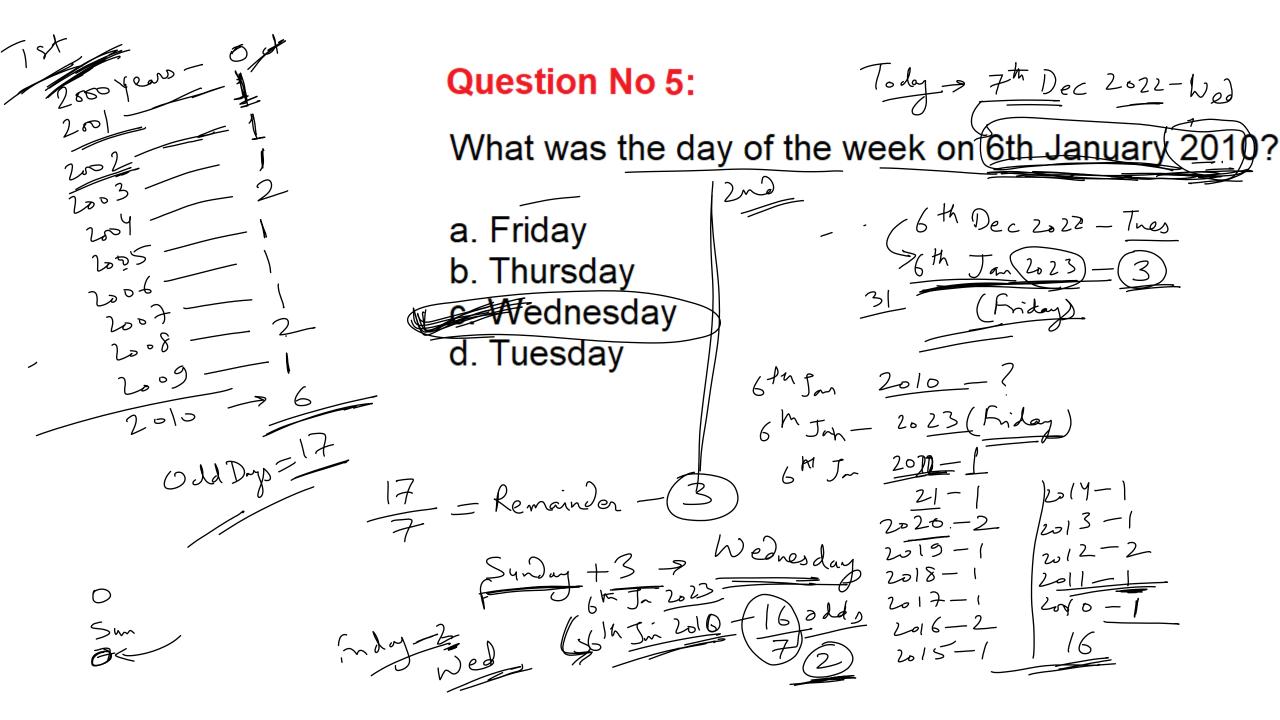

# CRACK SSC EXAMS WITH QUALITY MOCK TEST SERIES



# SSC GD Constable Free Crash Course 2022

# **Calendar Class Notes**

# DOWNLOAD FREE PDF



Concepts:

- 1. With respect to Days
- 2. With respect to Weeks
- 3. With respect to Months (28/29/30/31days)
- 4. With respect to Years (Leap/Non Leap years)
- 5. With respect to Century (100 years)



#### CALENDAR



#### CALENDAR

With respect to Weeks:





#### CALENDAR





### **Question No 1:**

Which day comes after 80 days from a Monday?

### **Question No 2:**

Which day falls on 75 days before a Sunday?













\* 5-

### **Question No 7:**

If it was Sunday on 1st January 1976, then what was the day on 1st January 1982? a. Monday 280 ג. Friday c. Wednesday איייsday b. Friday 8  $\mathcal{S}$ a 82 7

### **Question No 8:**

If it was Friday on 12th August 2022, then what will be the day on 18th February 2023?

- a. Saturday b. Sunday
  - - c. Monday
  - d. Thursday

tuday 7, = Satu





# Thank You