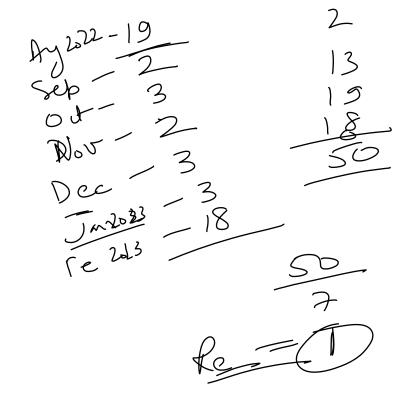

### **Question No 8:**

If it was Friday on 12th August 2022, then what will be the day on 18th February 2023?

- a. Saturday b. Sunday
  - - c. Monday
  - d. Thursday

tuday 7, = Satu