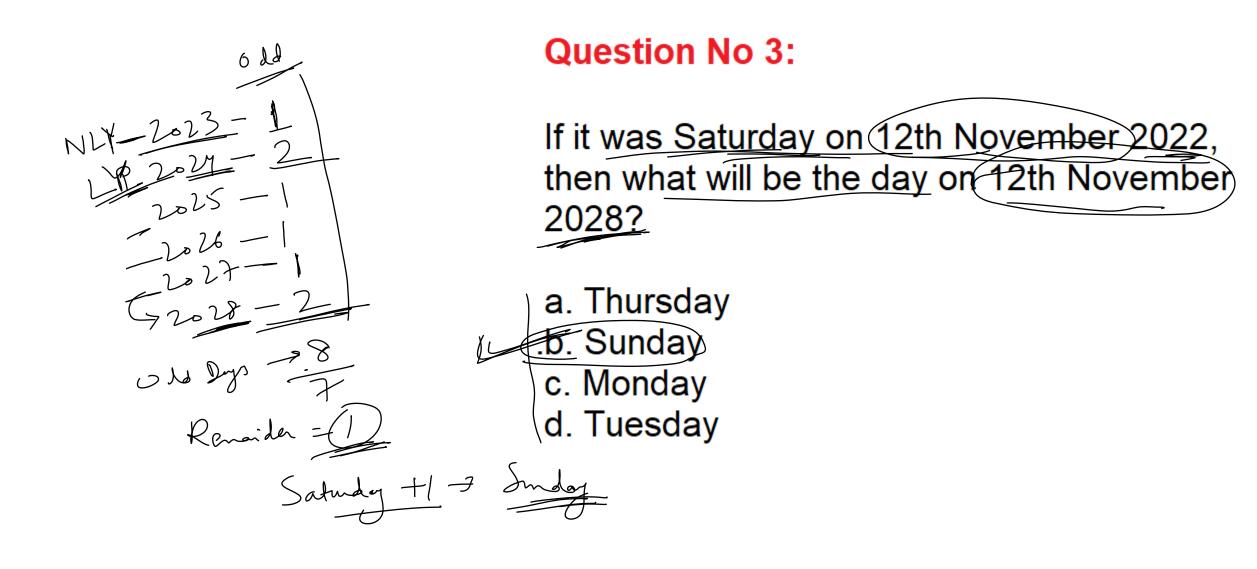

# CRACK SSC EXAMS WITH QUALITY MOCK TEST SERIES



# SSC GD Constable Free Crash Course 2022

# **Calendar Class Notes**

# DOWNLOAD FREE PDF



Concepts:

- 1. With respect to Days
- 2. With respect to Weeks
- 3. With respect to Months (28/29/30/31days)
- 4. With respect to Years (Leap/Non Leap years)
- 5. With respect to Century (100 years)



#### CALENDAR



#### CALENDAR

With respect to Weeks:





#### CALENDAR





### **Question No 1:**

Which day comes after 80 days from a Monday?

### **Question No 2:**

Which day falls on 75 days before a Sunday?













\* 5-

### **Question No 7:**

If it was Sunday on 1st January 1976, then what was the day on 1st January 1982? a. Monday 280 ג. Friday c. Wednesday איייsday b. Friday 8  $\mathcal{S}$ a 82 7

### **Question No 8:**

If it was Friday on 12th August 2022, then what will be the day on 18th February 2023?

- a. Saturday b. Sunday
  - - c. Monday
  - d. Thursday

tuday 7, = Satu





# Thank You