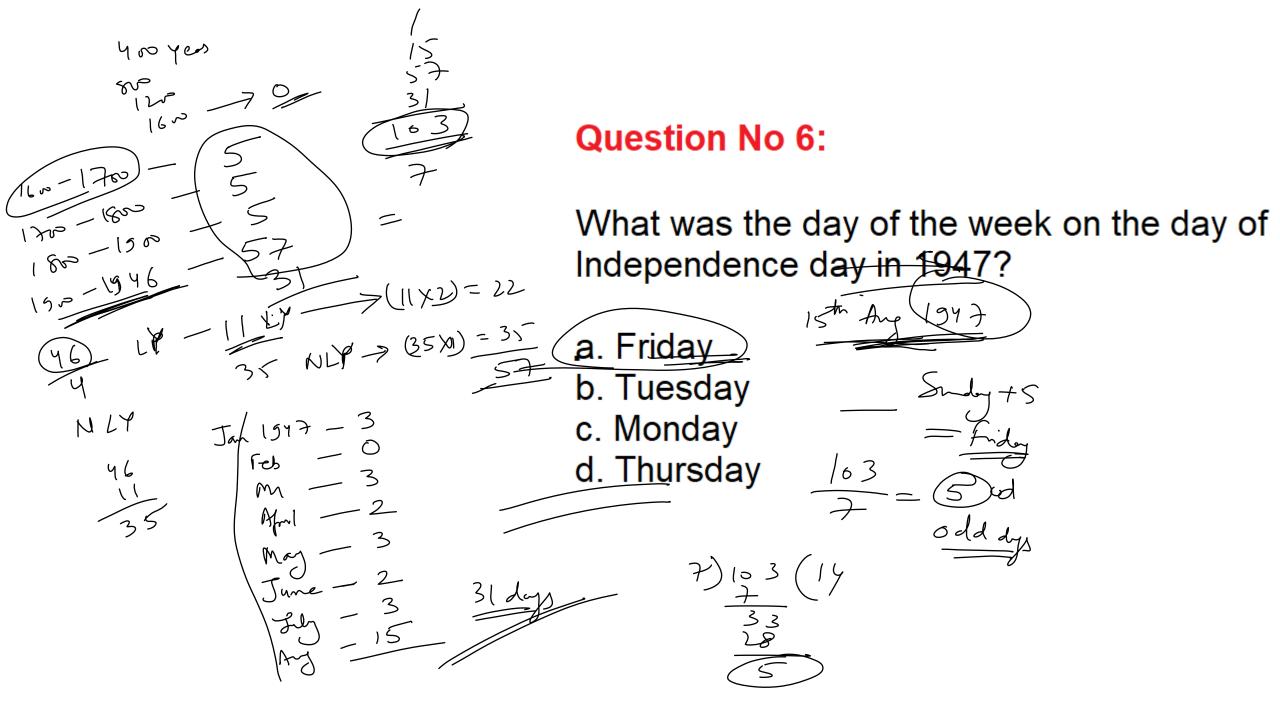

# CRACK SSC EXAMS WITH QUALITY MOCK TEST SERIES



# SSC GD Constable Free Crash Course 2022

# **Calendar Class Notes**

# DOWNLOAD FREE PDF



Concepts:

- 1. With respect to Days
- 2. With respect to Weeks
- 3. With respect to Months (28/29/30/31days)
- 4. With respect to Years (Leap/Non Leap years)
- 5. With respect to Century (100 years)



#### CALENDAR



#### CALENDAR

With respect to Weeks:





#### CALENDAR





### **Question No 1:**

Which day comes after 80 days from a Monday?

### **Question No 2:**

Which day falls on 75 days before a Sunday?













\* 5-

### **Question No 7:**

If it was Sunday on 1st January 1976, then what was the day on 1st January 1982? a. Monday 280 ג. Friday c. Wednesday איייsday b. Friday 8  $\mathcal{S}$ a 82 7

### **Question No 8:**

If it was Friday on 12th August 2022, then what will be the day on 18th February 2023?

- a. Saturday b. Sunday
  - - c. Monday
  - d. Thursday

tuday 7, = Satu





# Thank You