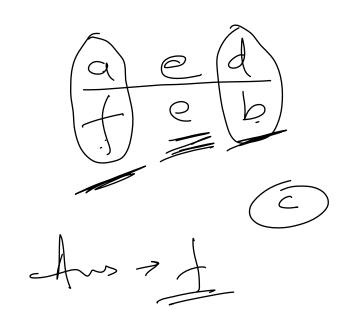

## Question 2:

Select the dice that can be formed by folding the given sheet along the lines:

Question 3:

Select the letter that will be on the face opposite to the face having the letter 'a'.

### Question 7:

Select the letter that will be on the face opposite to the face having the letter 'a'.