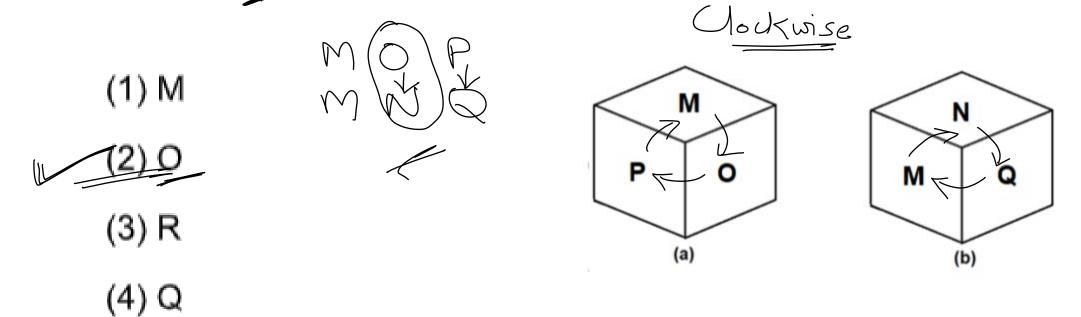

### Question 10:

Three different positions of the same dice are shown. Select the symbol/digit that will be on the face opposite to the face having the digit '6'?

### **Question 11:**

Three different positions of the same dice are shown. Select the letter that will be on the face opposite to the face having the letter 'Z'?