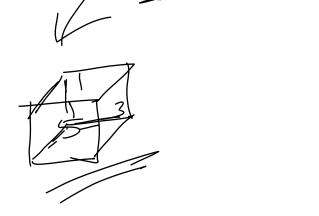

### **Question 11:**

Three different positions of the same dice are shown. Select the letter that will be on the face opposite to the face having the letter 'Z'?