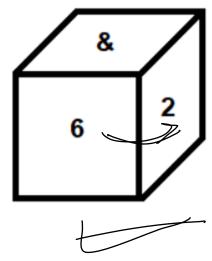

### Question 10:

Three different positions of the same dice are shown. Select the symbol/digit that will be on the face opposite to the face having the digit '6'?