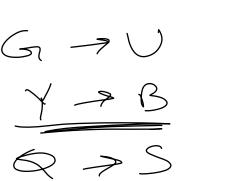

## **Question 9:**

A cube is formed by folding the sheet. Which letter would be on the

face opposite to 'Y'?

- (2) G
- (3) Q