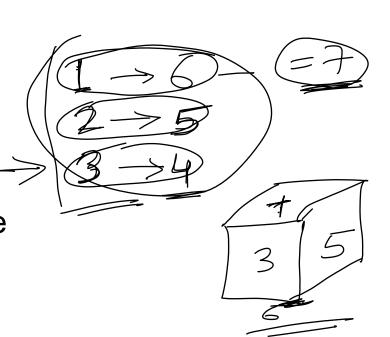

### Question 10:

Three different positions of the same dice are shown. Select the symbol/digit that will be on the face opposite to the face having the digit '6'?