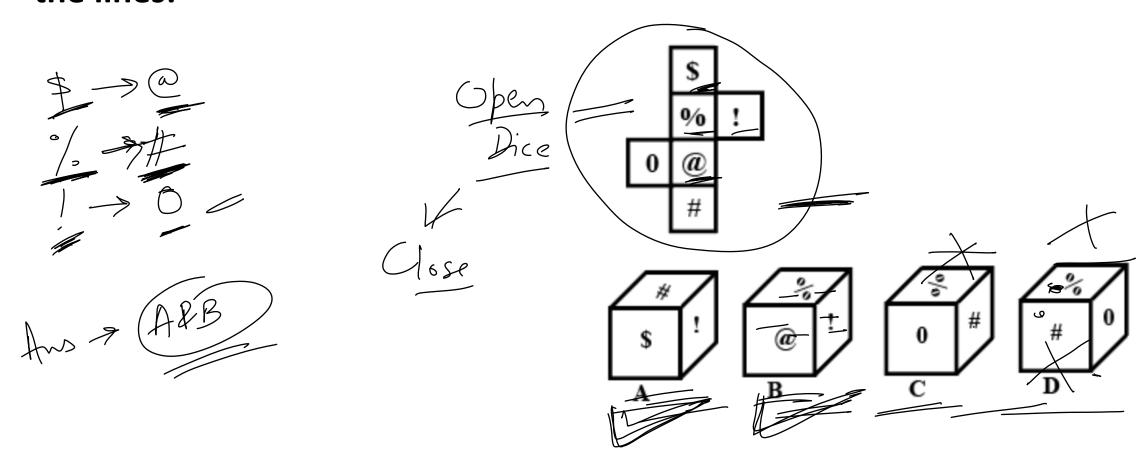

#### **Question 1:**

Select the dice that can be formed by folding the given sheet along the lines: