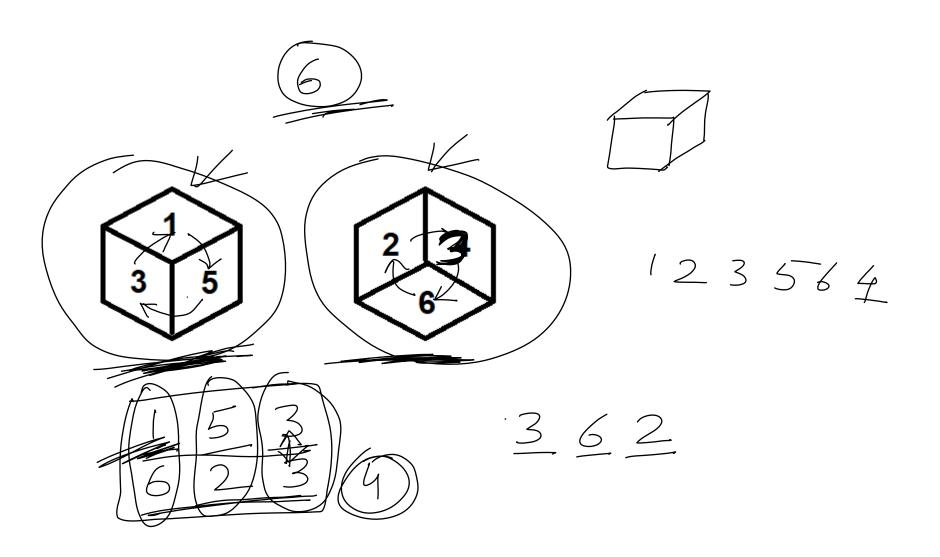

### Question 10:

Three different positions of the same dice are shown. Select the symbol/digit that will be on the face opposite to the face having the digit '6'?