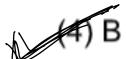

## **Question 9:**

A cube is formed by folding the sheet. Which letter would be on the

face opposite to 'Y'?

- (2) G
- (3) Q