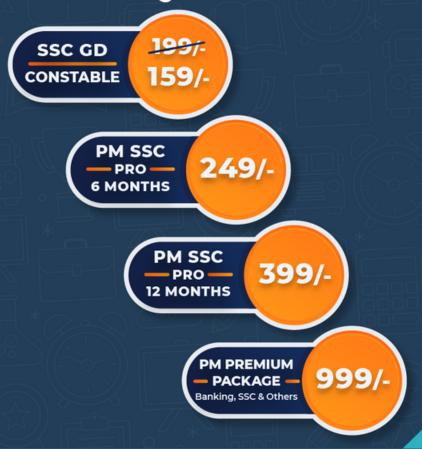

# SSC GD Constable Free Crash Course 2022

**Cube and Dice Class Notes** 

DOWNLOAD FREE PDF

Cubes & Dices

Dice (91741) — (ndo

Concepts:

Two types of Dices:

Standard Dice: