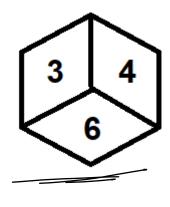

### Question 10:

Three different positions of the same dice are shown. Select the symbol/digit that will be on the face opposite to the face having the digit '6'?