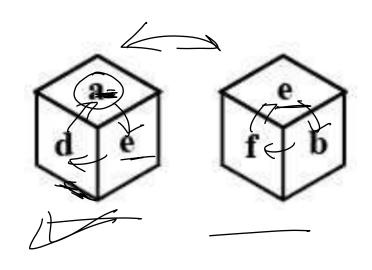

# Question 4:

Select the letter that will be on the face opposite to the face having the letter 'N'.