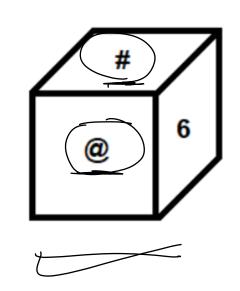

### Question 10:

Three different positions of the same dice are shown. Select the symbol/digit that will be on the face opposite to the face having the digit '6'?