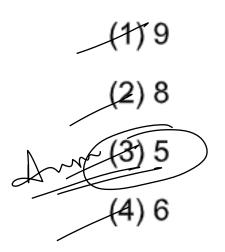

### Question 10:

Three different positions of the same dice are shown. Select the symbol/digit that will be on the face opposite to the face having the digit '6'?

### **Question 11:**

Three different positions of the same dice are shown. Select the letter that will be on the face opposite to the face having the letter 'Z'?

# Question 12:

Three different positions of the same dice are shown. Select the