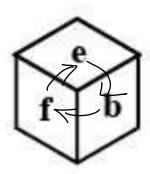

### Question 7:

Select the letter that will be on the face opposite to the face having the letter 'a'.