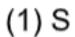

### **Question 8:**

Select the dice that can be formed by folding the given sheet along the lines: