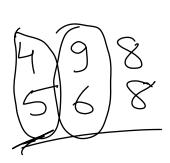

### Question 10:

Three different positions of the same dice are shown. Select the symbol/digit that will be on the face opposite to the face having the digit '6'?