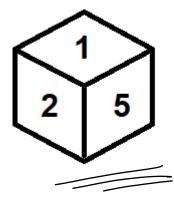

### Question 10:

Three different positions of the same dice are shown. Select the symbol/digit that will be on the face opposite to the face having the digit '6'?