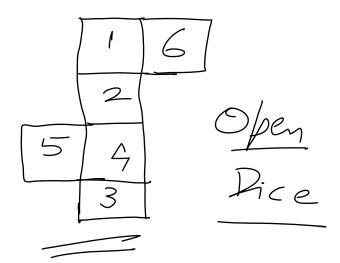

Non – Standard Dice

Types of Questions asked in SSC exams:

a. Related to Open dice

b. Related to Closed dice

Closed Dice: