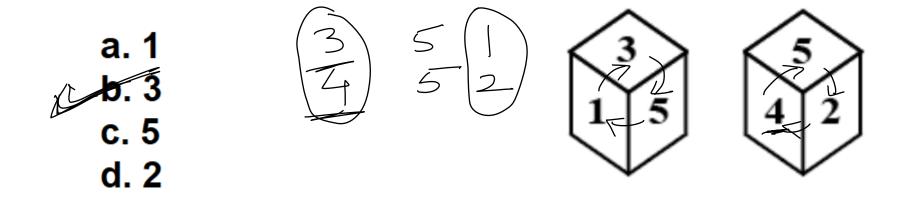

#### Question 5:

Select the digit that will be on the face opposite to the face having the digit '4'.