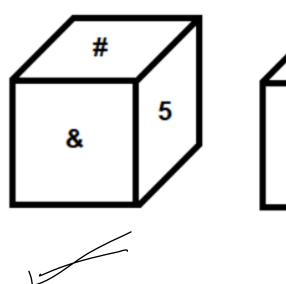

### Question 10:

Three different positions of the same dice are shown. Select the symbol/digit that will be on the face opposite to the face having the digit '6'?