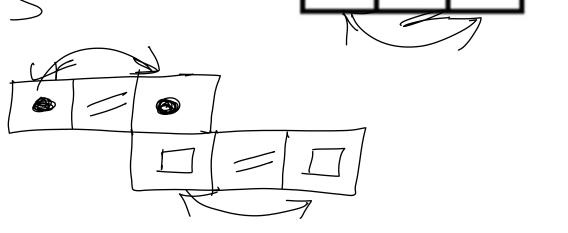

#### **Question 1:**

Select the dice that can be formed by folding the given sheet along the lines:

## Question 2:

Select the dice that can be formed by folding the given sheet along the lines:

Question 3:

Select the letter that will be on the face opposite to the face having the letter 'a'.