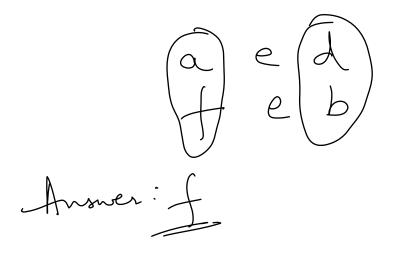

### Question 7:

Select the letter that will be on the face opposite to the face having the letter 'a'.