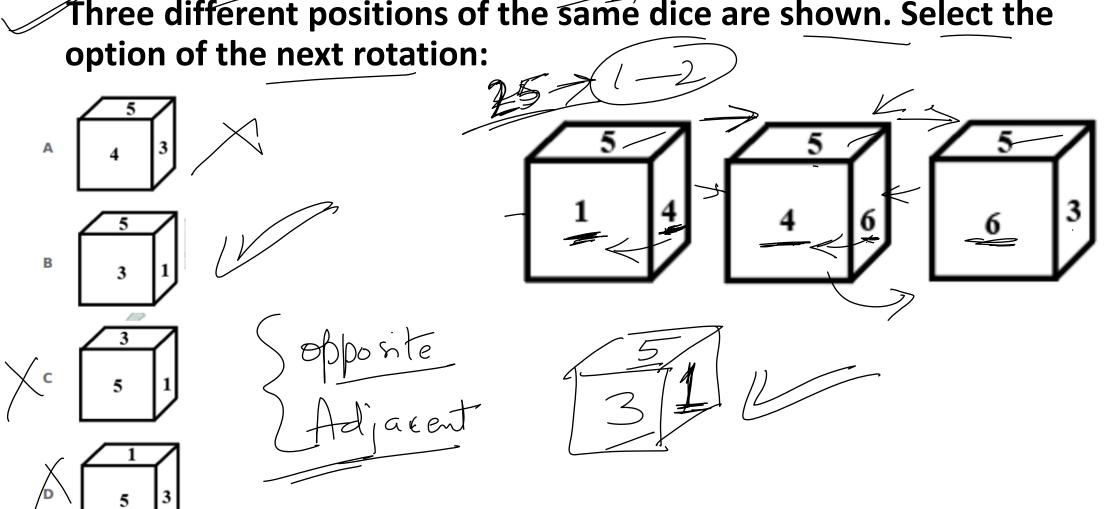

# Question 12:

Three different positions of the same dice are shown. Select the