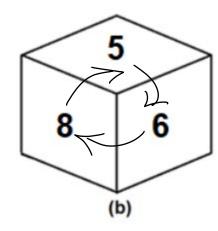

#### Question 5:

Select the digit that will be on the face opposite to the face having the digit '4'.