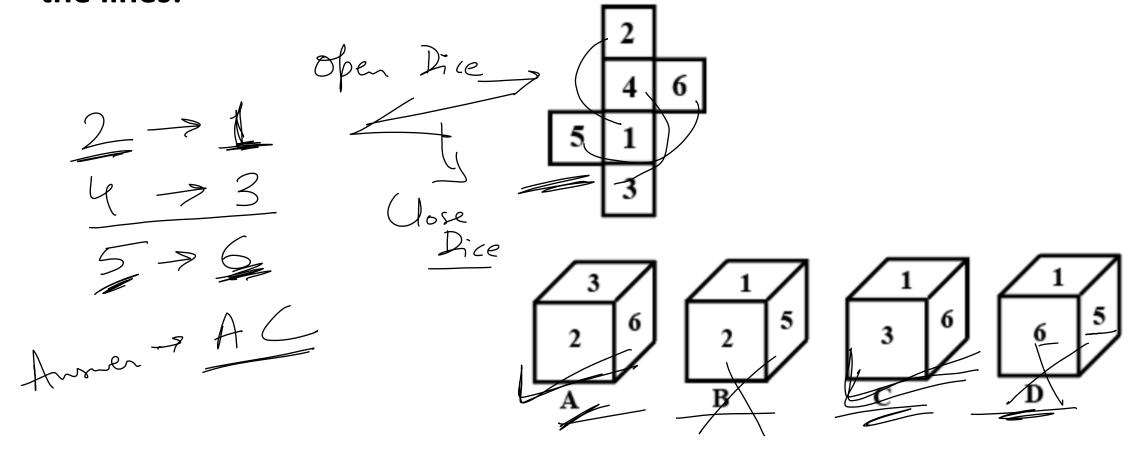

### **Question 8:**

Select the dice that can be formed by folding the given sheet along the lines: