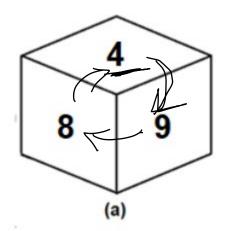

#### Question 5:

Select the digit that will be on the face opposite to the face having the digit '4'.