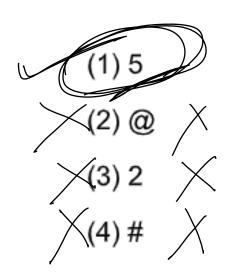

#### **Question 1:**

Select the dice that can be formed by folding the given sheet along the lines: