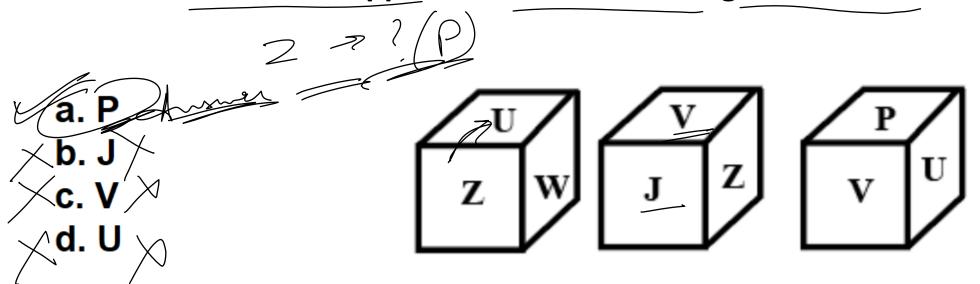

### **Question 11:**

Three different positions of the same dice are shown. Select the letter that will be on the face opposite to the face having the letter 'Z'?