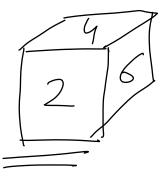

### Question 10:

Three different positions of the same dice are shown. Select the symbol/digit that will be on the face opposite to the face having the digit '6'?