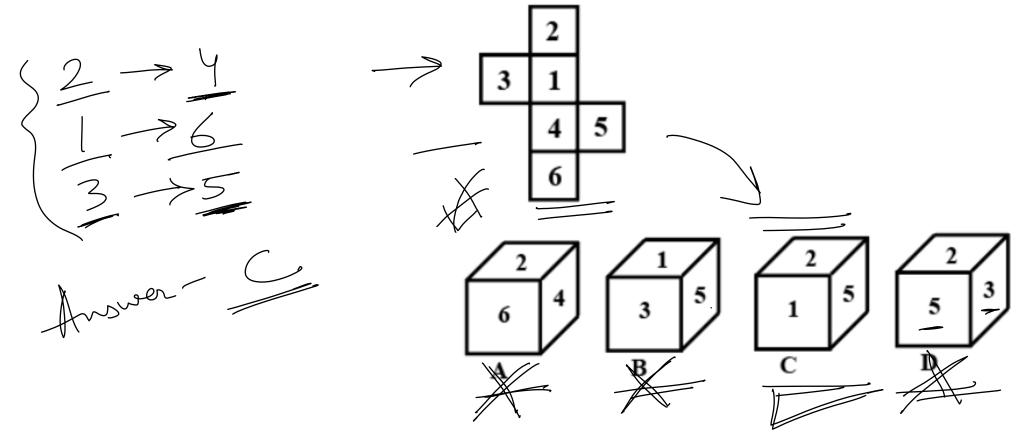

## Question 2:

Select the dice that can be formed by folding the given sheet along the lines:

Question 3:

Select the letter that will be on the face opposite to the face having the letter 'a'.