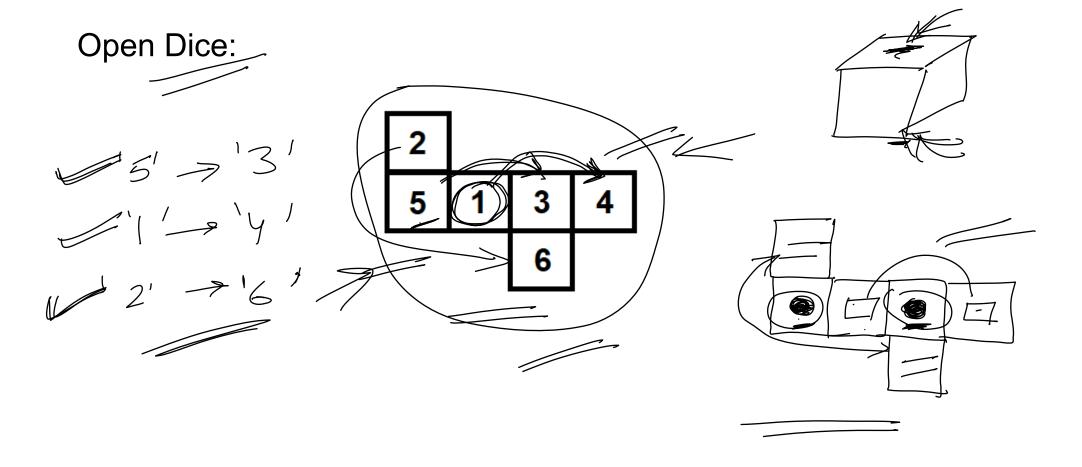

# SSC GD Constable Free Crash Course 2022

**Cube and Dice Class Notes** 

DOWNLOAD FREE PDF

Cubes & Dices

Dice (91741) — (ndo

Concepts:

Two types of Dices:

Standard Dice:

Non – Standard Dice

Types of Questions asked in SSC exams:

a. Related to Open dice

b. Related to Closed dice

Closed Dice: