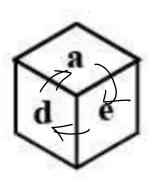

### Question 7:

Select the letter that will be on the face opposite to the face having the letter 'a'.